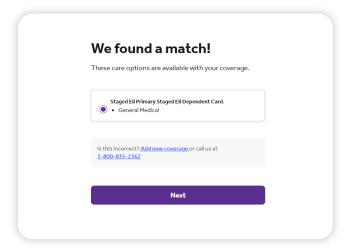

## 2 Find your coverage

You may see one of these two screens, but both will effectively get you started.

Confirm the coverage that has been matched to you. You will then be asked for your member ID located on your ID card.