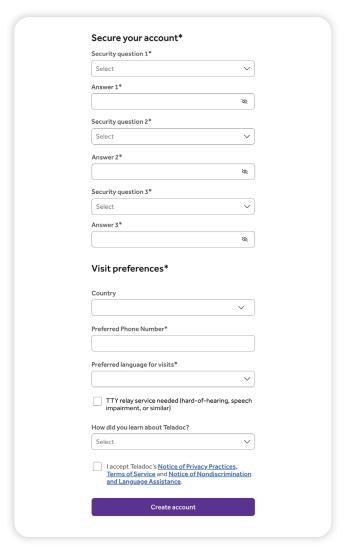

Pick your health plan from the drop-down menu and enter **Highmark Blue Cross Blue Shield.** 

Enter your contact information, username, password and security questions.

Once your account is created, eligible dependents under 18 years of age can be added in your account settings under the primary member. Dependents older than 18 should follow the steps above to create their own account.