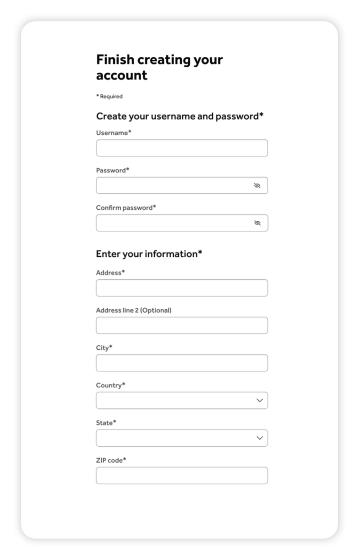

Pick your health plan from the drop-down menu and enter **Highmark Blue Cross Blue Shield.** 

Enter your contact information, username, password and security questions.

Once your account is created, eligible dependents under 18 years of age can be added in your account settings under the primary member. Dependents older than 18 should follow the steps above to create their own account.