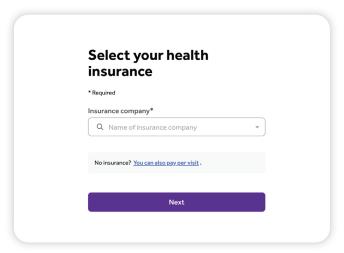

## 2 Find your coverage

You may see one of these two screens, but both will effectively get you started.

Confirm the coverage that has been matched to you. You will then be asked for your member ID located on your ID card.

Pick your health plan from the drop-down menu and enter **Highmark Blue Cross Blue Shield.** 

Enter your contact information, username, password and security questions.

Once your account is created, eligible dependents under 18 years of age can be added in your account settings under the primary member. Dependents older than 18 should follow the steps above to create their own account.