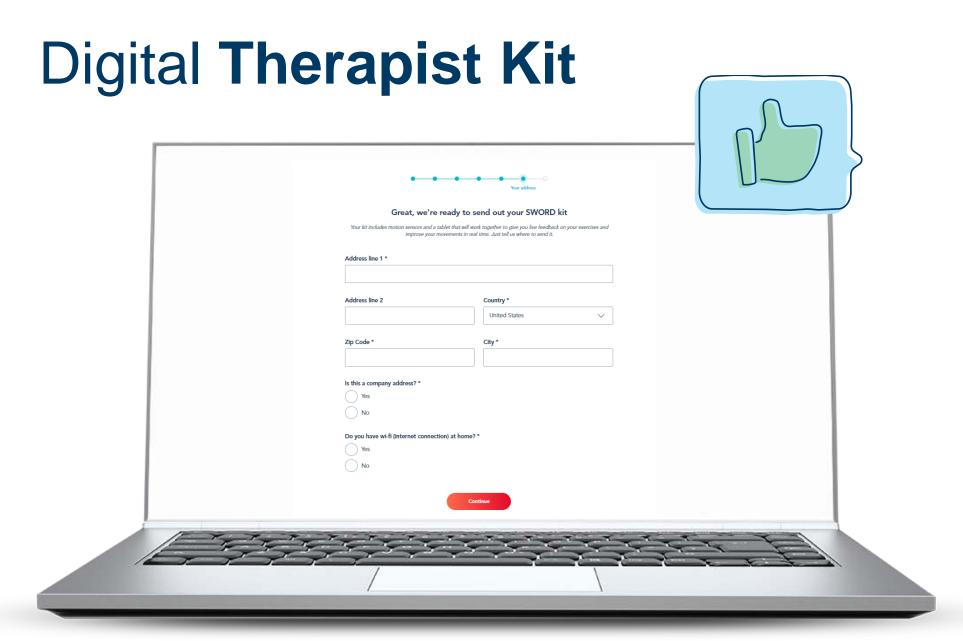

### Getting Started

Visit Join.SwordHealth.com/HighmarkBCBS

### Next Steps

You'll receive your kit in 5-7 business days after your video call. Your kit will include wearable motion sensors and a tablet.