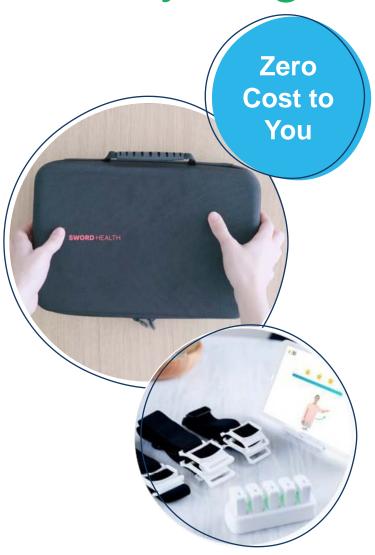

### What you get with Sword

Convenient, virtual access to a physical therapist.

Digital therapist kit that includes wearable sensors and a SWORD tablet.

Self-guided program designed just for you.

The flexibility and convenience to complete your guided exercise sessions from anywhere.

### Next Steps

You'll receive your kit in 5-7 business days after your video call. Your kit will include wearable motion sensors and a tablet.