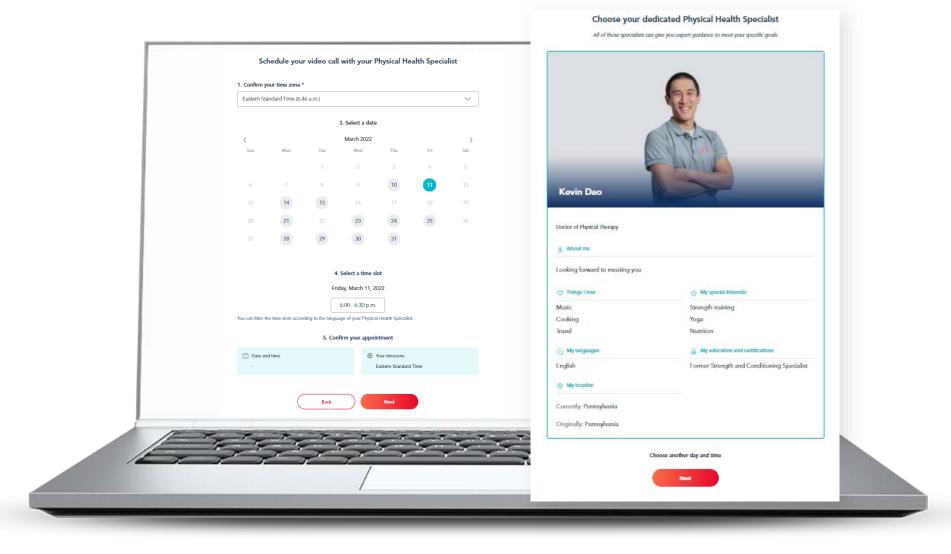

eedom to overcome joint and muscle pain anytime, anywhere.

Sword treats all major joints and helps with preventive, chronic and post-surgical pain.



Live life with a greater range of motion.

#### Sword

### What you get with Sword



Convenient, virtual access to a physical therapist.

Digital therapist kit that includes wearable sensors and a SWORD tablet.

Self-guided program designed just for you.

The flexibility and convenience to complete your guided exercise sessions from anywhere.

Ongoing support, including virtual visits, a phone-based app, chat functions, guided feedback, and educational content.



### Getting Started

Visit Join.SwordHealth.com/HighmarkBCBS



### Enroll and Create an Account



### Health Survey





### **Health** Survey



### Schedule your Video Call









### Next Steps



You'll receive your kit in 5-7 business days after your video call. Your kit will include wearable motion sensors and a tablet.



### What to expect next

### **Through your Sword Journey**



### **SWORD** Health Mobile App

### **Download the SWORD Health Mobile App**

Get access to educational content, chat with your Sword Physical Therapist and learn new ways to reduce pain.









# Need Assistance with Sword?





### **SWORD Health**



| Call  | 1-888-346-0476           |
|-------|--------------------------|
| Email | needhelp@swordhealth.com |

### **Member Service**



Call

Number on the back of your Medical ID card.

SWORD Health, Inc. does not provide health care services. SWORD Health, Inc. is an independent company that provides wellness services