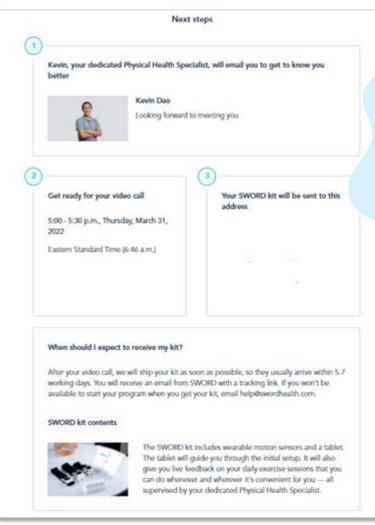

### Schedule your Video Call

### Next Steps

You'll receive your kit in 5-7 business days after your video call. Your kit will include wearable motion sensors and a tablet.

### What to expect next