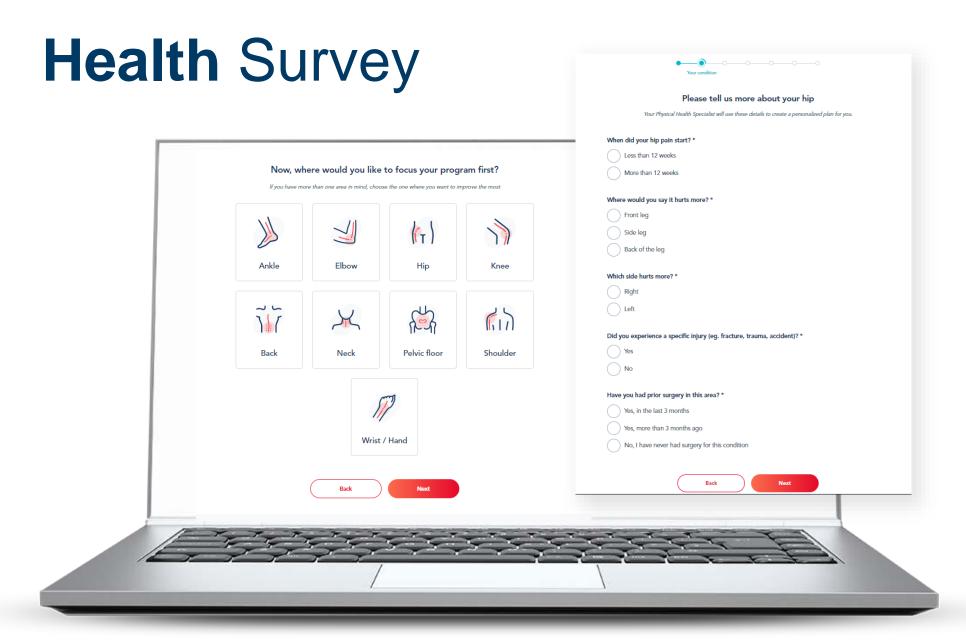

d care with the latest digital tools, it gives you the freedom to overcome joint and muscle pain anytime, anywhere.

Sword treats all major joints and helps with preventive, chronic and post-surgical pain.



Live life with a greater range of motion.

#### Sword

### What you get with Sword



Convenient, virtual access to a physical therapist.

Digital therapist kit that includes wearable sensors and a SWORD tablet.

Self-guided program designed just for you.

The flexibility and convenience to complete your guided exercise sessions from anywhere.

Ongoing support, including virtual visits, a phone-based app, chat functions, guided feedback, and educational content.



### Getting Started

Visit Join.SwordHealth.com/HighmarkBCBS



### Enroll and Create an Account



### Health Survey





### **Health** Survey



### Schedule your Video Call









### Next Steps



You'll receive your kit in 5-7 business days after your video call. Your kit will include wearable motion sensors and a tablet.



### What to expect next

### **Through your Sword Journey**



### **SWORD** Health Mobile App

### **Download the SWORD Health Mobile App**

Get access to educational content, chat with your Sword Physical Therapist and learn new ways to reduce pain.









# Need Assistance with Sword?





### **SWORD Health**



| Call  | 1-888-346-0476           |
|-------|--------------------------|
| Email | needhelp@swordhealth.com |

### **Member Service**



Call

Number on the back of your Medical ID card.

SWORD Health, Inc. does not provide health care services. SWORD Health, Inc.