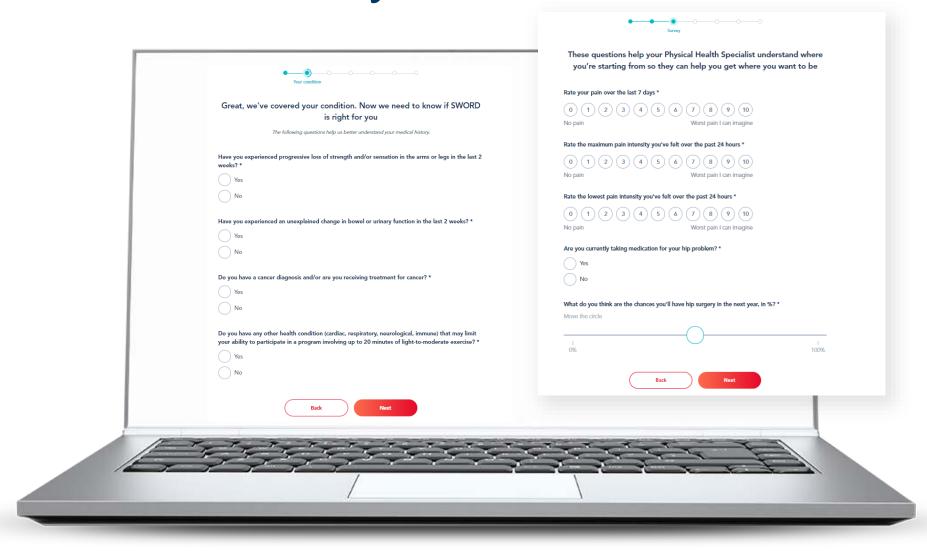

gital tools, it gives you the freedom to overcome joint and muscle pain anytime, anywhere.

Sword treats all major joints and helps with preventive, chronic and post-surgical pain.



Live life with a greater range of motion.

#### Sword

### What you get with Sword



Convenient, virtual access to a physical therapist.

Digital therapist kit that includes wearable sensors and a SWORD tablet.

Self-guided program designed just for you.

The flexibility and convenience to complete your guided exercise sessions from anywhere.

Ongoing support, including virtual visits, a phone-based app, chat functions, guided feedback, and educational content.



### Getting Started

Visit Join.SwordHealth.com/HighmarkBCBS



### Enroll and Create an Account



### Health Survey





### **Health** Survey



### Schedule your Video Call









### Next Steps



You'll receive your kit in 5-7 business days after your video call. Your kit will include wearable motion sensors and a tablet.



### What to expect next

### **Through your Sword Journey**



### **SWORD** Health Mobile App

### **Download the SWORD Health Mobile App**

Get access to educational content, chat with your Sword Physical Therapist and learn new ways to reduce pain.









# Need Assistance with Sword?





### **SWORD Health**



| Call  | 1-888-346-0476           |
|-------|--------------------------|
| Email | needhelp@swordhealth.com |

### **Member Service**



Call

Number on the back of your Medical ID card.

SWORD Health, Inc. does not provide health care services. SWORD Health, Inc. is an independent company