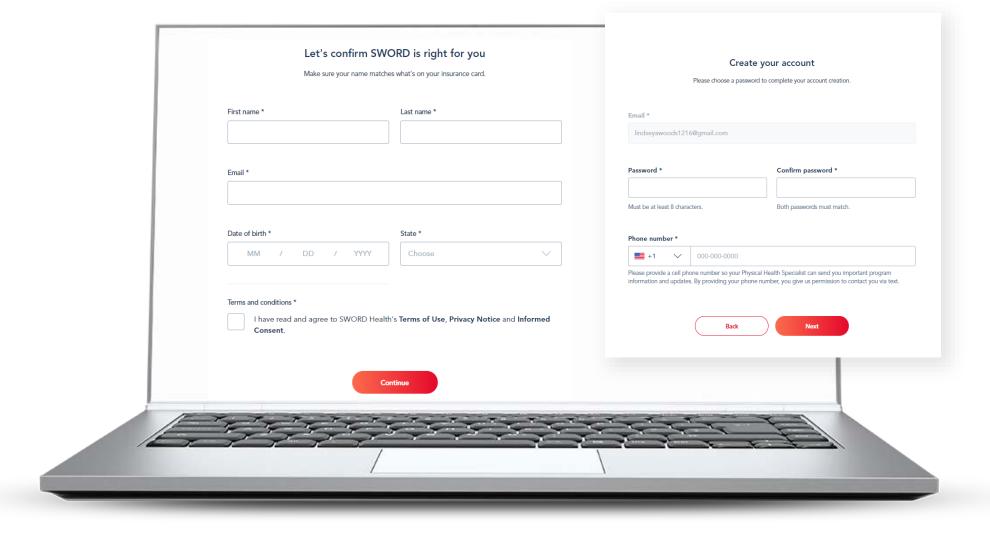

. Combining personalized care with the latest digital tools, it gives you the freedom to overcome joint and muscle pain anytime, anywhere.

Sword treats all major joints and helps with preventive, chronic and post-surgical pain.



Live life with a greater range of motion.

#### Sword

### What you get with Sword



Convenient, virtual access to a physical therapist.

Digital therapist kit that includes wearable sensors and a SWORD tablet.

Self-guided program designed just for you.

The flexibility and convenience to complete your guided exercise sessions from anywhere.

Ongoing support, including virtual visits, a phone-based app, chat functions, guided feedback, and educational content.



### Getting Started

Visit Join.SwordHealth.com/HighmarkBCBS



### Enroll and Create an Account



### Health Survey





### **Health** Survey



### Schedule your Video Call









### Next Steps



You'll receive your kit in 5-7 business days after your video call. Your kit will include wearable motion sensors and a tablet.



### What to expect next

### **Through your Sword Journey**



### **SWORD** Health Mobile App

### **Download the SWORD Health Mobile App**

Get access to educational content, chat with your Sword Physical Therapist and learn new ways to reduce pain.









# Need Assistance with Sword?





### **SWORD Health**



| Call  | 1-888-346-0476           |
|-------|--------------------------|
| Email | needhelp@swordhealth.com |

### **Member Service**



Call

Number on the back of your Medical ID card.

SWORD Health, Inc. does not provide health care servic