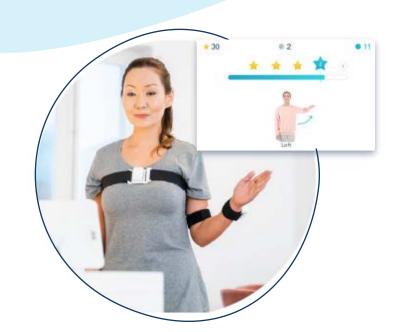

### What you get with Sword

Convenient, virtual access to a physical therapist.

Digital therapist kit that includes wearable sensors and a SWORD tablet.

Self-guided program designed just for you.

The flexibility and convenience to complete your guided exercise sessions from anywhere.

### **Through your Sword Journey**