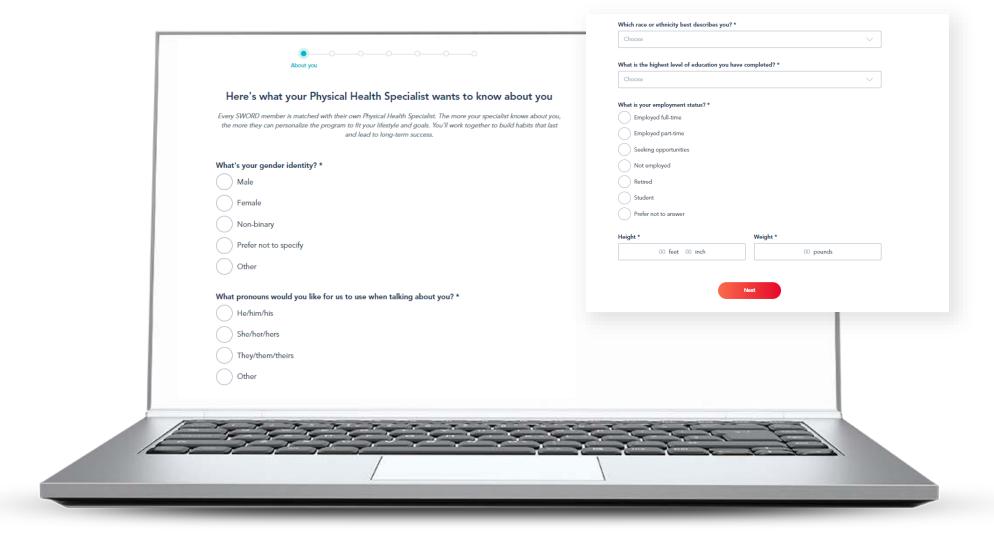

zed care with the latest digital tools, it gives you the freedom to overcome joint and muscle pain anytime, anywhere.

Sword treats all major joints and helps with preventive, chronic and post-surgical pain.



Live life with a greater range of motion.

#### Sword

### What you get with Sword



Convenient, virtual access to a physical therapist.

Digital therapist kit that includes wearable sensors and a SWORD tablet.

Self-guided program designed just for you.

The flexibility and convenience to complete your guided exercise sessions from anywhere.

Ongoing support, including virtual visits, a phone-based app, chat functions, guided feedback, and educational content.



### Getting Started

Visit Join.SwordHealth.com/HighmarkBCBS



### Enroll and Create an Account



### Health Survey





### **Health** Survey



### Schedule your Video Call









### Next Steps



You'll receive your kit in 5-7 business days after your video call. Your kit will include wearable motion sensors and a tablet.



### What to expect next

### **Through your Sword Journey**



### **SWORD** Health Mobile App

### **Download the SWORD Health Mobile App**

Get access to educational content, chat with your Sword Physical Therapist and learn new ways to reduce pain.









# Need Assistance with Sword?





### **SWORD Health**



| Call  | 1-888-346-0476           |
|-------|--------------------------|
| Email | needhelp@swordhealth.com |

### **Member Service**



Call

Number on the back of your Medical ID card.

SWORD Health, Inc. does not provide health care services. SWORD Health, Inc